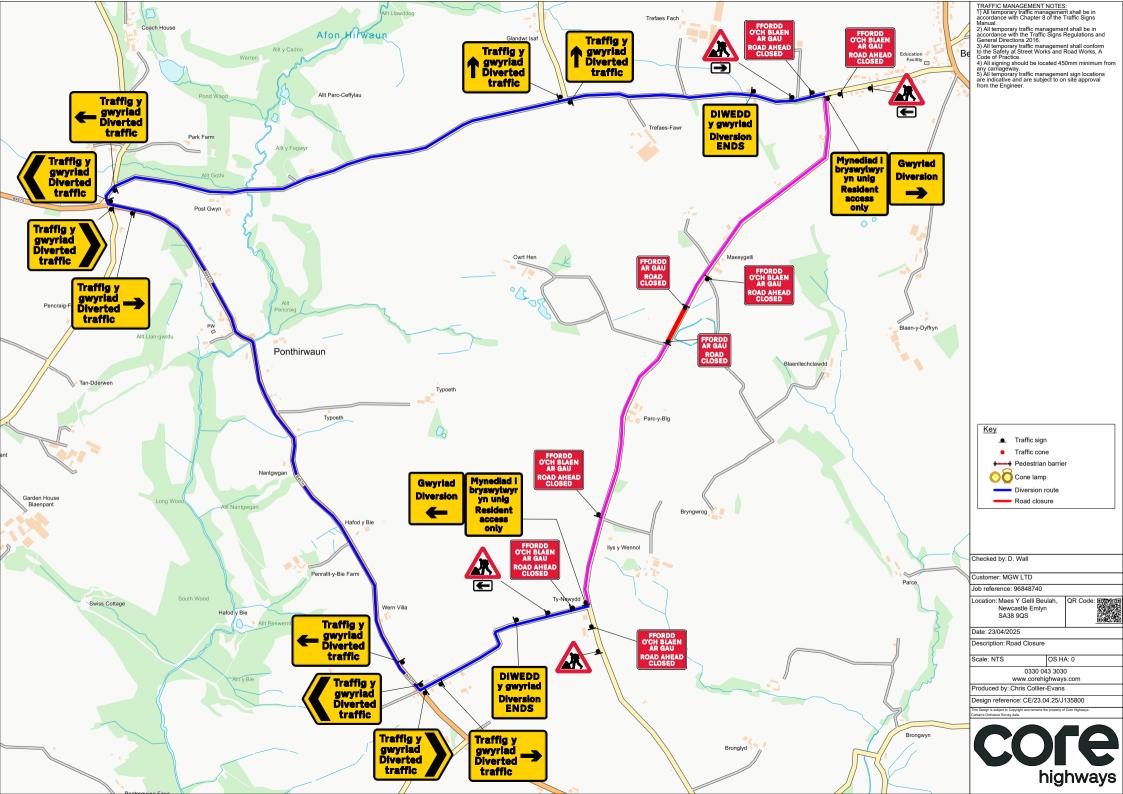

| Sign Schedule                                      |                                                                                                         | Sign Schedule                                          |                                                                                                                         | TRAFFIC MANAGEMENT NOTES:  1) All temporary traffic management shall be in accordance with Chapter 8 of the Traffic Signs Manual.  2) All temporary traffic management shall be in accordance with the Traffic Signs Regulations and General Directions 2016.                                                                                                                                                                                                                                                                                                                                                                                                                                                                                                                                                                                                                                                                                                                                                                                                                                                                                                                                                                                                                                                                                                                                                                                                                                                                                                                                                                                                                                                                                                                                                                                                                                                                                                                                                                                                                                                                  |
|----------------------------------------------------|---------------------------------------------------------------------------------------------------------|--------------------------------------------------------|-------------------------------------------------------------------------------------------------------------------------|--------------------------------------------------------------------------------------------------------------------------------------------------------------------------------------------------------------------------------------------------------------------------------------------------------------------------------------------------------------------------------------------------------------------------------------------------------------------------------------------------------------------------------------------------------------------------------------------------------------------------------------------------------------------------------------------------------------------------------------------------------------------------------------------------------------------------------------------------------------------------------------------------------------------------------------------------------------------------------------------------------------------------------------------------------------------------------------------------------------------------------------------------------------------------------------------------------------------------------------------------------------------------------------------------------------------------------------------------------------------------------------------------------------------------------------------------------------------------------------------------------------------------------------------------------------------------------------------------------------------------------------------------------------------------------------------------------------------------------------------------------------------------------------------------------------------------------------------------------------------------------------------------------------------------------------------------------------------------------------------------------------------------------------------------------------------------------------------------------------------------------|
| Mynediad I bryswytwyr yn unig Resident access only | ID: 001 Item: Qty: 2 Ref: 13.9<br>Schedule 13-9: Temporary Information<br>Size: 1293 x 1425 @ 100 X-Hgt | Gwyriad<br>Diversion                                   | ID: 008 Item: Qty: 1 Ref: 2702<br>Diversion<br>Size: 1050 x 1000                                                        | accordance with the I rattic Signs Regulations and General Directions 2016.  3) All temporary traffic management shall conform to the Conference of the Conf |
| Traffig y gwyriad Diverted traffic                 | ID: 002 Item: Qty: 2 Ref: 2703<br>Diverted traffic<br>Size: 962 x 731 @ 75 X-hgt                        | Gwyriad<br>Diversion                                   | ID: 009 Item: Qty: 1 Ref: 2702<br>Diversion<br>Size: 1050 x 1000                                                        |                                                                                                                                                                                                                                                                                                                                                                                                                                                                                                                                                                                                                                                                                                                                                                                                                                                                                                                                                                                                                                                                                                                                                                                                                                                                                                                                                                                                                                                                                                                                                                                                                                                                                                                                                                                                                                                                                                                                                                                                                                                                                                                                |
| DIWEDD<br>y gwyriad<br>Diversion<br>ENDS           | ID: 003 Item: Qty: 2 Ref: 2702<br>Diversion Ends<br>Size: 1050 x 1000                                   |                                                        | ID: 010 Item: Qty: 1 Ref: 573 Direction to hazard right Size: 600 x 400 @ 100 X-Hgt                                     |                                                                                                                                                                                                                                                                                                                                                                                                                                                                                                                                                                                                                                                                                                                                                                                                                                                                                                                                                                                                                                                                                                                                                                                                                                                                                                                                                                                                                                                                                                                                                                                                                                                                                                                                                                                                                                                                                                                                                                                                                                                                                                                                |
| Traffig y gwyriad Diverted traffic                 | ID: 004 Item: Qty: 2 Ref: 2703 Diverted traffic Size: 1112 x 731 @ 75 X-hgt                             |                                                        | ID: 011 Item: Qty: 2 Ref: 573 Direction to hazard left Size: 600 x 400 @ 100 X-Hgt                                      |                                                                                                                                                                                                                                                                                                                                                                                                                                                                                                                                                                                                                                                                                                                                                                                                                                                                                                                                                                                                                                                                                                                                                                                                                                                                                                                                                                                                                                                                                                                                                                                                                                                                                                                                                                                                                                                                                                                                                                                                                                                                                                                                |
| Traffig y gwyriad Diverted traffic                 | ID: 005 Item: Qty: 2 Ref: 2703<br>Diverted traffic<br>Size: 1112 x 731 @ 75 X-hgt                       |                                                        | ID: 012 Item: Qty: 4 Ref: 7001<br>Road works ahead<br>Size: 750 High                                                    |                                                                                                                                                                                                                                                                                                                                                                                                                                                                                                                                                                                                                                                                                                                                                                                                                                                                                                                                                                                                                                                                                                                                                                                                                                                                                                                                                                                                                                                                                                                                                                                                                                                                                                                                                                                                                                                                                                                                                                                                                                                                                                                                |
| Traffig y gwyriad Diverted traffic                 | ID: 006 Item: Qty: 2 Ref: 2704<br>Diverted traffic<br>Size: 1130 x 731 @ 75 X-hgt                       | FFORDD<br>O'CH BLAEN<br>AR GAU<br>ROAD AHEAD<br>CLOSED | ID: 013 Item: Qty: 6 Ref: 7010.1<br>Nature of temporary hazard ahead - Road Ahead Closed<br>Size: 1176 x 938 @ 75 X-hgt | Key  .■. Traffic sign  • Traffic cone  +                                                                                                                                                                                                                                                                                                                                                                                                                                                                                                                                                                                                                                                                                                                                                                                                                                                                                                                                                                                                                                                                                                                                                                                                                                                                                                                                                                                                                                                                                                                                                                                                                                                                                                                                                                                                                                                                                                                                                                                                                                                                                       |
| Traffig y gwyriad Diverted traffic                 | ID: 007 Item: Qty: 2 Ref: 2704<br>Diverted traffic<br>Size: 1130 x 731 @ 75 X-hgt                       | FFORDD<br>AR GAU<br>ROAD<br>CLOSED                     | ID: 014 Item: Qty: 2 Ref: 7010.1<br>Nature of temporary hazard ahead - Road Closed<br>Size: 782 x 788 @ 75 X-hgt        | Diversion route Road closure                                                                                                                                                                                                                                                                                                                                                                                                                                                                                                                                                                                                                                                                                                                                                                                                                                                                                                                                                                                                                                                                                                                                                                                                                                                                                                                                                                                                                                                                                                                                                                                                                                                                                                                                                                                                                                                                                                                                                                                                                                                                                                   |
|                                                    |                                                                                                         |                                                        |                                                                                                                         | Checked by: D. Wall  Customer: MGW LTD                                                                                                                                                                                                                                                                                                                                                                                                                                                                                                                                                                                                                                                                                                                                                                                                                                                                                                                                                                                                                                                                                                                                                                                                                                                                                                                                                                                                                                                                                                                                                                                                                                                                                                                                                                                                                                                                                                                                                                                                                                                                                         |
|                                                    |                                                                                                         |                                                        |                                                                                                                         | Job reference: 96848740                                                                                                                                                                                                                                                                                                                                                                                                                                                                                                                                                                                                                                                                                                                                                                                                                                                                                                                                                                                                                                                                                                                                                                                                                                                                                                                                                                                                                                                                                                                                                                                                                                                                                                                                                                                                                                                                                                                                                                                                                                                                                                        |
|                                                    |                                                                                                         |                                                        |                                                                                                                         | Location: Maes Y Gelii Beulah,<br>Newcastle Emlyn<br>SA38 9QS                                                                                                                                                                                                                                                                                                                                                                                                                                                                                                                                                                                                                                                                                                                                                                                                                                                                                                                                                                                                                                                                                                                                                                                                                                                                                                                                                                                                                                                                                                                                                                                                                                                                                                                                                                                                                                                                                                                                                                                                                                                                  |
|                                                    |                                                                                                         |                                                        |                                                                                                                         | Date: 23/04/2025 Description: Road Closure                                                                                                                                                                                                                                                                                                                                                                                                                                                                                                                                                                                                                                                                                                                                                                                                                                                                                                                                                                                                                                                                                                                                                                                                                                                                                                                                                                                                                                                                                                                                                                                                                                                                                                                                                                                                                                                                                                                                                                                                                                                                                     |
|                                                    |                                                                                                         |                                                        |                                                                                                                         | Scale: NTS OS HA: 0                                                                                                                                                                                                                                                                                                                                                                                                                                                                                                                                                                                                                                                                                                                                                                                                                                                                                                                                                                                                                                                                                                                                                                                                                                                                                                                                                                                                                                                                                                                                                                                                                                                                                                                                                                                                                                                                                                                                                                                                                                                                                                            |
|                                                    |                                                                                                         |                                                        |                                                                                                                         | 0330 043 3030<br>www.corehighways.com                                                                                                                                                                                                                                                                                                                                                                                                                                                                                                                                                                                                                                                                                                                                                                                                                                                                                                                                                                                                                                                                                                                                                                                                                                                                                                                                                                                                                                                                                                                                                                                                                                                                                                                                                                                                                                                                                                                                                                                                                                                                                          |
|                                                    |                                                                                                         |                                                        |                                                                                                                         | Produced by: Chris Collier-Evans  Design reference: CE/23.04.25/J135800                                                                                                                                                                                                                                                                                                                                                                                                                                                                                                                                                                                                                                                                                                                                                                                                                                                                                                                                                                                                                                                                                                                                                                                                                                                                                                                                                                                                                                                                                                                                                                                                                                                                                                                                                                                                                                                                                                                                                                                                                                                        |
|                                                    |                                                                                                         |                                                        |                                                                                                                         | This Design is subject to Copyright and remains the property of Core Highways.  Contains Ordnance Survey data.                                                                                                                                                                                                                                                                                                                                                                                                                                                                                                                                                                                                                                                                                                                                                                                                                                                                                                                                                                                                                                                                                                                                                                                                                                                                                                                                                                                                                                                                                                                                                                                                                                                                                                                                                                                                                                                                                                                                                                                                                 |
|                                                    |                                                                                                         |                                                        |                                                                                                                         | COFE                                                                                                                                                                                                                                                                                                                                                                                                                                                                                                                                                                                                                                                                                                                                                                                                                                                                                                                                                                                                                                                                                                                                                                                                                                                                                                                                                                                                                                                                                                                                                                                                                                                                                                                                                                                                                                                                                                                                                                                                                                                                                                                           |