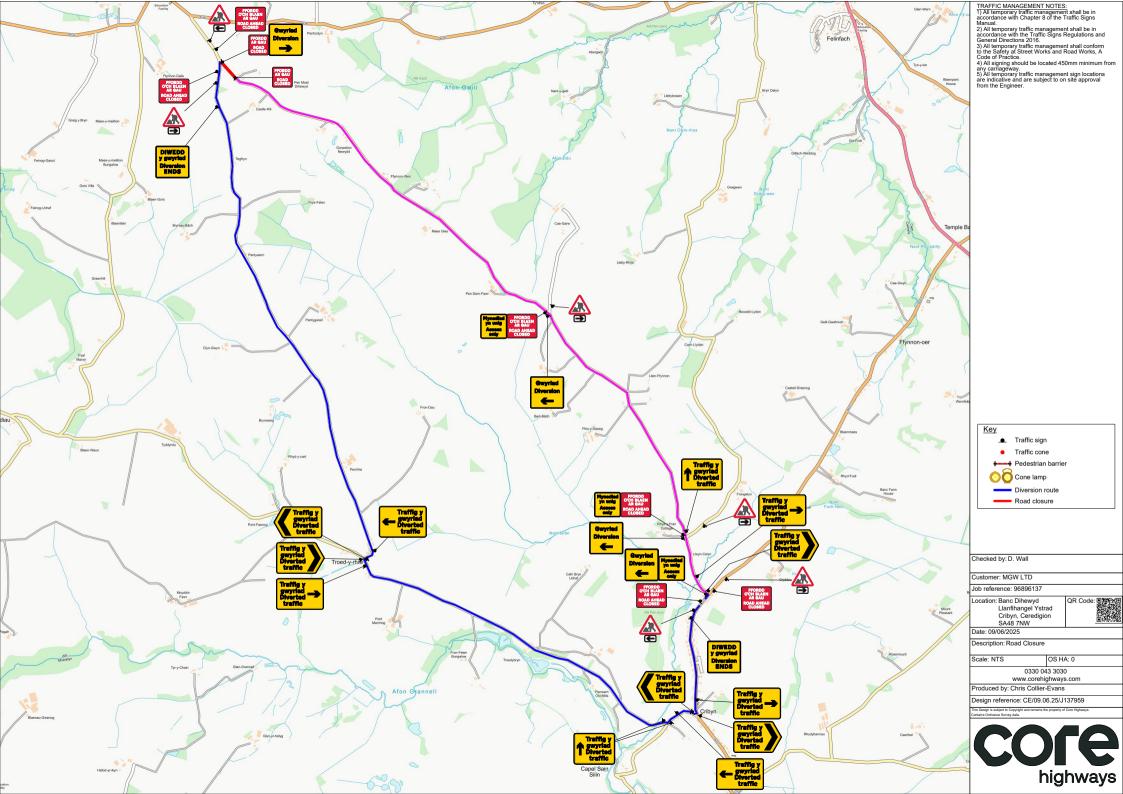

| Г | ·                                           |                                                                                                          |                                                        |                                                                                                                         |                                                                                                                                                                                                                                                                                                                                                                                                                                                                                                                        |
|---|---------------------------------------------|----------------------------------------------------------------------------------------------------------|--------------------------------------------------------|-------------------------------------------------------------------------------------------------------------------------|------------------------------------------------------------------------------------------------------------------------------------------------------------------------------------------------------------------------------------------------------------------------------------------------------------------------------------------------------------------------------------------------------------------------------------------------------------------------------------------------------------------------|
|   |                                             | Sign Schedule                                                                                            |                                                        | Sign Schedule                                                                                                           |                                                                                                                                                                                                                                                                                                                                                                                                                                                                                                                        |
|   | Traffig y<br>gwyriad<br>Diverted<br>traffic | ID: 001 Item: Qty: 3 Ref: 2703<br>Diverted traffic<br>Size: 962 x 731 @ 75 X-hgt                         | Gwyriad<br>Diversion                                   | ID: 008 Item: Qty: 3 Ref: 2702<br>Diversion<br>Size: 1050 x 1000                                                        | <ul> <li>2) All imporary traffic management shall be in<br/>accordance with the Traffic Signs Regulations and<br/>General Directions 2016.</li> <li>3) All temporary traffic management shall conform<br/>to the Safety at Street Works and Road Works, A<br/>Code of Practice.</li> <li>4) All signing should be located 450mm minimum from<br/>any carriageway.</li> <li>5) All temporary traffic management sign locations<br/>are indicative and are subject to on site approval<br/>from the Engineer.</li> </ul> |
|   | Traffig y<br>gwyriad<br>Diverted<br>traffic | ID: 002 Item: Qty: 2 Ref: 2703<br>Diverted traffic<br>Size: 1112 x 731 @ 75 X-hgt                        | DIWEDD<br>y gwyriad<br>Diversion<br>ENDS               | ID: 009 Item: Qty: 2 Ref: 2702<br>Diversion Ends<br>Size: 1050 x 1000                                                   |                                                                                                                                                                                                                                                                                                                                                                                                                                                                                                                        |
|   | Traffig y<br>gwyriad<br>Diverted<br>traffic | ID: 003 Item: Qty: 2 Ref: 2704<br>Diverted traffic<br>Size: 1130 x 731 @ 75 X-hgt                        |                                                        | ID: 010 Item: Qty: 2 Ref: 573<br>Direction to hazard left<br>Size: 600 x 400 @ 100 X-Hgt                                |                                                                                                                                                                                                                                                                                                                                                                                                                                                                                                                        |
|   | Mynediad<br>yn unig<br>Access<br>only       | ID: 004 Item: Qty: 3 Ref: 13.9<br>Schedule 13-9 : Temporary Information<br>Size: 1125 x 1050 @ 100 X-Hgt |                                                        | ID: 011 Item: Qty: 3 Ref: 573<br>Direction to hazard right<br>Size: 600 x 400 @ 100 X-Hgt                               |                                                                                                                                                                                                                                                                                                                                                                                                                                                                                                                        |
|   | Traffig y<br>gwyriad<br>Diverted<br>traffic | ID: 005 Item: Qty: 3 Ref: 2703<br>Diverted traffic<br>Size: 1112 x 731 @ 75 X-hgt                        |                                                        | ID: 012 Item: Qty: 5 Ref: 7001<br>Road works ahead<br>Size: 750 High                                                    |                                                                                                                                                                                                                                                                                                                                                                                                                                                                                                                        |
|   | Traffig y<br>gwyriad<br>Diverted<br>traffic | ID: 006 Item: Qty: 3 Ref: 2704<br>Diverted traffic<br>Size: 1130 x 731 @ 75 X-hgt                        | FFORDD<br>O'CH BLAEN<br>AR GAU<br>ROAD AHEAD<br>CLOSED | ID: 013 Item: Qty: 6 Ref: 7010.1<br>Nature of temporary hazard ahead - Road Ahead Closed<br>Size: 1176 x 938 @ 75 X-hgt | Key         _●       Traffic sign         ●       Traffic cone         →       Pedestrian barrier         OO       Cone lamp                                                                                                                                                                                                                                                                                                                                                                                           |
|   | Gwyriad<br>Diversion                        | ID: 007 Item: Qty: 1 Ref: 2702<br>Diversion<br>Size: 1050 x 1000                                         | FFORDD<br>AR GAU<br>ROAD<br>CLOSED                     | ID: 014 Item: Qty: 2 Ref: 7010.1<br>Nature of temporary hazard ahead - Road Closed<br>Size: 782 x 788 @ 75 X-hgt        | Cone lamp  Diversion route  Road closure                                                                                                                                                                                                                                                                                                                                                                                                                                                                               |
| L |                                             |                                                                                                          | <u> </u>                                               |                                                                                                                         | Checked by: D. Wall                                                                                                                                                                                                                                                                                                                                                                                                                                                                                                    |
|   |                                             |                                                                                                          |                                                        |                                                                                                                         | Customer: MGW LTD<br>Job reference: 96896137                                                                                                                                                                                                                                                                                                                                                                                                                                                                           |
|   |                                             |                                                                                                          |                                                        |                                                                                                                         |                                                                                                                                                                                                                                                                                                                                                                                                                                                                                                                        |
|   |                                             |                                                                                                          |                                                        |                                                                                                                         | Location: Banc Dihewyd<br>Llanfihangel Ystrad<br>Cribyn, Ceredigion<br>SA48 7NW<br>Date: 09/06/2025                                                                                                                                                                                                                                                                                                                                                                                                                    |
|   |                                             |                                                                                                          |                                                        |                                                                                                                         | Description: Road Closure                                                                                                                                                                                                                                                                                                                                                                                                                                                                                              |
|   |                                             |                                                                                                          |                                                        |                                                                                                                         | Scale: NTS OS HA: 0 0330 043 3030                                                                                                                                                                                                                                                                                                                                                                                                                                                                                      |
|   |                                             |                                                                                                          |                                                        |                                                                                                                         | 0330 043 3030                                                                                                                                                                                                                                                                                                                                                                                                                                                                                                          |

0330 043 3030 www.corehighways.com Produced by: Chris Collier-Evans Design reference: CE/09.06.25/J137959

The same a statistic to copyright and transmits the property of Care Hydrauys Constrained Statistics COOFEE highwaays