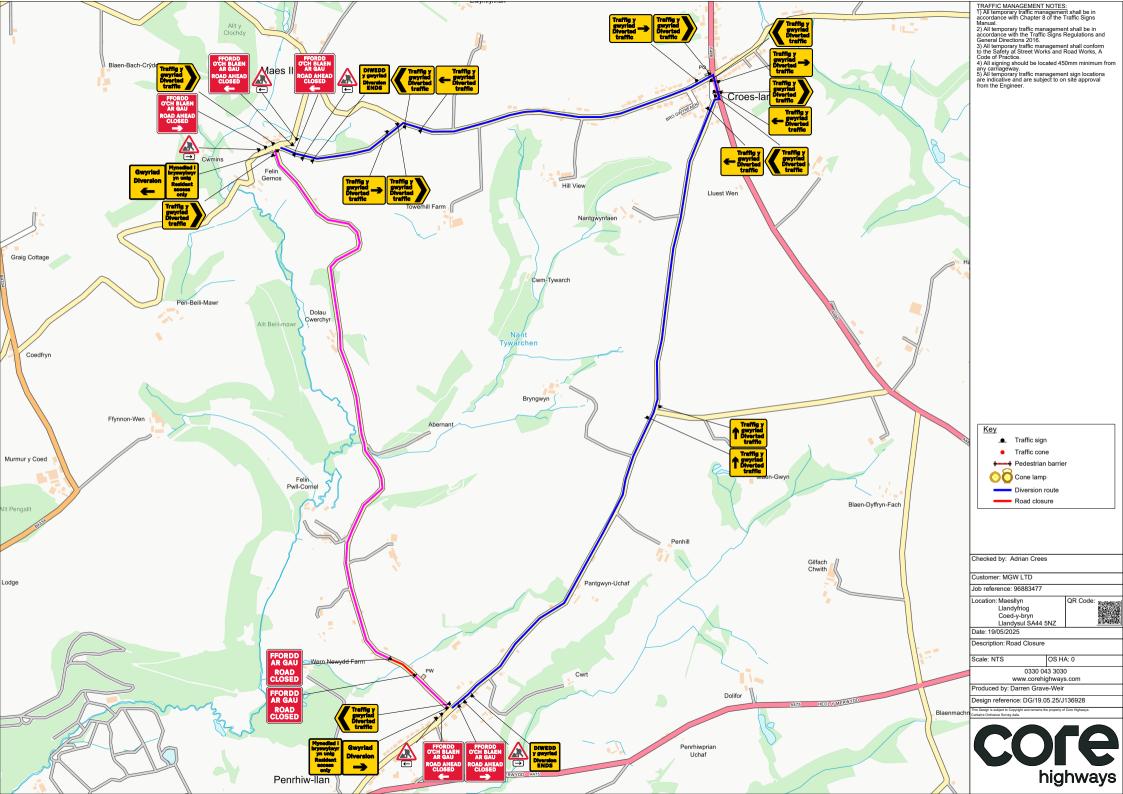

TRAFFIC MANAGEMENT NOTES: 17,111 Emporary traffic management shall be in accordance with Chapter 8 of the Traffic Signs Manual. 2) All temporary traffic management shall be in accordance with S210<sup>16</sup> Signs Regulations and Generating withins 210<sup>16</sup> Signs Regulations and 4) All temporary traffic management shall conform to the Safety al Street Works and Road Works, A Code of Practice. 4) All signing should be located 450mm minimum from to 1) All temporary traffic management sign locations are indicative and are subject to on site approval from the Engineer.

QR Code:

highways

| Sign Schedule Sign Schedule                                       |                                                                                                   |                                    |                                                                                                            | Manual.<br>2) All temporary traffic management shall be in<br>accordance with the Traffic Signs Regulations /<br>General Directions 2016.<br>3) All temporary traffic management shall confi                                                                                                                                                                                                                                              |
|-------------------------------------------------------------------|---------------------------------------------------------------------------------------------------|------------------------------------|------------------------------------------------------------------------------------------------------------|-------------------------------------------------------------------------------------------------------------------------------------------------------------------------------------------------------------------------------------------------------------------------------------------------------------------------------------------------------------------------------------------------------------------------------------------|
| Traffig y<br>gwyriad<br>Diverted<br>traffic                       | ID: 001 Qty: 2 Ref: 2703<br>Diverted traffic<br>Size: 962 x 731 @ 75 X-hgt                        | Gwyriad<br>Diversion               | ID: 013 Qty: 1 Ref: 2702<br>Diversion<br>Size: 1050 x 1000                                                 | Manual.<br>2) All temporary traffic management shall be in<br>accordance with the Traffic Signs Regulations :<br>3) All temporary traffic management shall confic<br>b the Safety af Street Works and Road Works,<br>Code of Practice.<br>4) All signing should be located 450mm minimu<br>any carriageway.<br>5) All temporary traffic management sign locatif<br>are indicative and are subject to on site approv<br>from the Engineer. |
| Traffig y<br>gwyriad<br>Diverted<br>traffic                       | ID: 002 Qty: 3 Ref: 2703<br>Diverted traffic<br>Size: 1112 x 731 @ 75 X-hgt                       | FFORDD<br>AR GAU<br>ROAD<br>CLOSED | ID: 014 Qty: 2 Ref: 7010.1<br>Nature of temporary hazard ahead - Road Closed<br>Size: 782 x 788 @ 75 X-hgt |                                                                                                                                                                                                                                                                                                                                                                                                                                           |
| Traffig y<br>gwyriad<br>Diverted<br>traffic                       | ID: 003 Qty: 3 Ref: 2703<br>Diverted traffic<br>Size: 1112 x 731 @ 75 X-hgt                       |                                    |                                                                                                            |                                                                                                                                                                                                                                                                                                                                                                                                                                           |
| Traffig y<br>gwyriad<br>Diverted<br>traffic                       | ID: 004 Qty: 5 Ref: 2704<br>Diverted traffic<br>Size: 1130 x 731 @ 75 X-hgt                       |                                    |                                                                                                            |                                                                                                                                                                                                                                                                                                                                                                                                                                           |
| DIWEDD<br>y gwyriad<br>Diversion<br>ENDS                          | ID: 005 Qty: 2 Ref: 2702<br>Diversion Ends<br>Size: 1050 x 1000                                   |                                    |                                                                                                            |                                                                                                                                                                                                                                                                                                                                                                                                                                           |
|                                                                   | ID: 006 Qty: 2 Ref: 573<br>Direction to hazard right<br>Size: 600 x 400 @ 100 X-Hgt               |                                    |                                                                                                            |                                                                                                                                                                                                                                                                                                                                                                                                                                           |
|                                                                   | ID: 007 Qty: 3 Ref: 573<br>Direction to hazard left<br>Size: 600 x 400 @ 100 X-Hgt                |                                    |                                                                                                            | <u>Key</u><br>Traffic sign<br>● Traffic cone<br>✦→→ Pedestrian barrier                                                                                                                                                                                                                                                                                                                                                                    |
|                                                                   | ID: 008 Qty: 5 Ref: 7001<br>Road works ahead<br>Size: 750 High                                    |                                    |                                                                                                            | Cone lamp<br>Diversion route<br>Road closure                                                                                                                                                                                                                                                                                                                                                                                              |
| Traffig y<br>gwyriad<br>Diverted<br>traffic                       | ID: 009 Qty: 4 Ref: 2704<br>Diverted traffic<br>Size: 1130 x 731 @ 75 X-hgt                       |                                    |                                                                                                            | Checked by: Adrian Crees<br>Customer: MGW LTD<br>Job reference: 96883477                                                                                                                                                                                                                                                                                                                                                                  |
| Mynediad i<br>bryswytwyr<br>yn unig<br>Resident<br>access<br>only | ID: 010 Qty: 2 Ref: 13.9<br>Schedule 13-9 : Temporary Information<br>Size: 970 x 1069 @ 75 X-Hgt  |                                    |                                                                                                            | Job reference: s0605477<br>Location: Maesilyn<br>Llandyfriog<br>Ceed-y-bryn<br>Llandysul SA44 5NZ<br>Date: 19/05/2025<br>Description: Road Closure                                                                                                                                                                                                                                                                                        |
| FFORDD<br>O'CH BLAEN<br>AR GAU<br>ROAD AHEAD<br>CLOSED            | ID: 011 Qty: 5 Ref: 13.9<br>Schedule 13-9 : Temporary Information<br>Size: 1177 x 1154 @ 75 X-Hgt |                                    |                                                                                                            | Scale: NTS OS HA: 0<br>0330 043 3030<br>www.corehighways.com<br>Produced by: Darren Grave-Weir<br>Design reference: DG/19.05.25/J136928                                                                                                                                                                                                                                                                                                   |
| Gwyriad<br>Diversion                                              | ID: 012 Qty: 1 Ref: 2702<br>Diversion<br>Size: 1050 x 1000                                        |                                    |                                                                                                            | The begin is neglecities Compared and emains the property of Care Highways.<br>Contents Ontonicols Newly Male                                                                                                                                                                                                                                                                                                                             |
|                                                                   |                                                                                                   |                                    |                                                                                                            | highwa                                                                                                                                                                                                                                                                                                                                                                                                                                    |