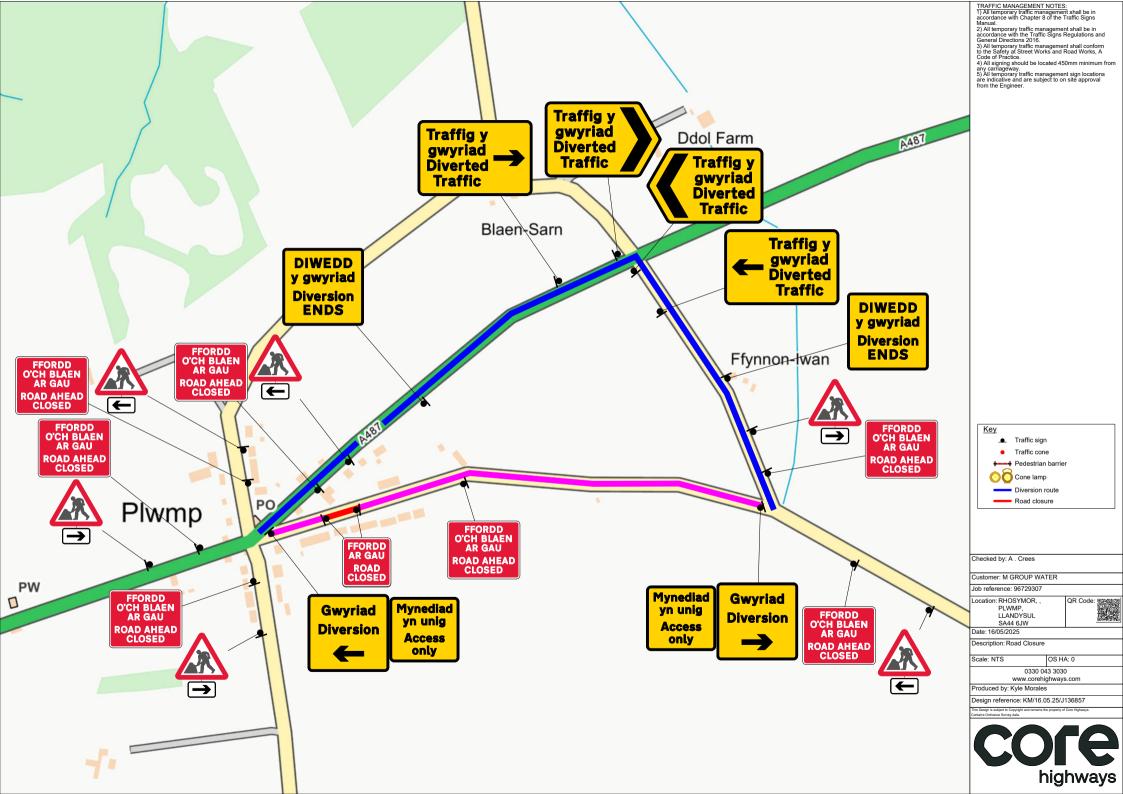

| Sign Schedule                              |                                                                                                                   | Sign Schedule                      |                                                                             | TRAFFIC MANAGEMENT NOTES:  1) All temporary traffic management shall be in accordance with Chapter 8 of the Traffic Signs Manual.  2) All temporary traffic management shall be in a company traffic stars Beautistone and                                                                                                                                                                                                                                                                                                                                                                                                                                                                                                                                                                                                                                                                                                                                                                                                                                                                                                                                                                                                                                                                                                                                                                                                                                                                                                                                                                                                                                                                                                                                                                                                                                                                                                                                                                                                                                                                                                |
|--------------------------------------------|-------------------------------------------------------------------------------------------------------------------|------------------------------------|-----------------------------------------------------------------------------|---------------------------------------------------------------------------------------------------------------------------------------------------------------------------------------------------------------------------------------------------------------------------------------------------------------------------------------------------------------------------------------------------------------------------------------------------------------------------------------------------------------------------------------------------------------------------------------------------------------------------------------------------------------------------------------------------------------------------------------------------------------------------------------------------------------------------------------------------------------------------------------------------------------------------------------------------------------------------------------------------------------------------------------------------------------------------------------------------------------------------------------------------------------------------------------------------------------------------------------------------------------------------------------------------------------------------------------------------------------------------------------------------------------------------------------------------------------------------------------------------------------------------------------------------------------------------------------------------------------------------------------------------------------------------------------------------------------------------------------------------------------------------------------------------------------------------------------------------------------------------------------------------------------------------------------------------------------------------------------------------------------------------------------------------------------------------------------------------------------------------|
| Mynediad yn unig Access only               | ID: 001 Qty: 2 Ref: 13.9<br>Schedule 13-9 : Temporary Information<br>Size: 844 x 788 @ 75 X-Hgt                   | Traffig y gwyriad Diverted Traffic | ID: 008 Qty: 1 Ref: 2703<br>Diverted traffic<br>Size: 1112 x 731 @ 75 X-hgt | All temporary traffic management shall be in accordance with the Traffic Signs Regulations and General Directions 2016.  3) All temporary traffic management shall conform to the state of the stat |
| FFORDD<br>AR GAU<br>ROAD<br>CLOSED         | ID: 002 Qty: 2 Ref: 7010.1<br>Nature of temporary hazard ahead - Road Closed<br>Size: 782 x 788 @ 75 X-hgt        | Traffig y gwyriad Diverted Traffic | ID: 009 Qty: 1 Ref: 2703<br>Diverted traffic<br>Size: 1112 x 731 @ 75 X-hgt |                                                                                                                                                                                                                                                                                                                                                                                                                                                                                                                                                                                                                                                                                                                                                                                                                                                                                                                                                                                                                                                                                                                                                                                                                                                                                                                                                                                                                                                                                                                                                                                                                                                                                                                                                                                                                                                                                                                                                                                                                                                                                                                           |
| FFORDD O'CH BLAEN AR GAU ROAD AHEAD CLOSED | ID: 003 Qty: 7 Ref: 7010.1<br>Nature of temporary hazard ahead - Road Ahead Closed<br>Size: 1176 x 938 @ 75 X-hgt | Traffig y gwyriad Diverted Traffic | ID: 010 Qty: 1 Ref: 2704<br>Diverted traffic<br>Size: 1130 x 731 @ 75 X-hgt |                                                                                                                                                                                                                                                                                                                                                                                                                                                                                                                                                                                                                                                                                                                                                                                                                                                                                                                                                                                                                                                                                                                                                                                                                                                                                                                                                                                                                                                                                                                                                                                                                                                                                                                                                                                                                                                                                                                                                                                                                                                                                                                           |
|                                            | ID: 004 Qty: 3 Ref: 573 Direction to hazard left Size: 600 x 400 @ 100 X-Hgt                                      | Traffig y gwyriad Diverted Traffic | ID: 011 Qty: 1 Ref: 2704<br>Diverted traffic<br>Size: 1130 x 731 @ 75 X-hgt |                                                                                                                                                                                                                                                                                                                                                                                                                                                                                                                                                                                                                                                                                                                                                                                                                                                                                                                                                                                                                                                                                                                                                                                                                                                                                                                                                                                                                                                                                                                                                                                                                                                                                                                                                                                                                                                                                                                                                                                                                                                                                                                           |
|                                            | ID: 005 Qty: 3 Ref: 573 Direction to hazard right Size: 600 x 400 @ 100 X-Hgt                                     | Gwyriad<br>Diversion               | ID: 012 Qty: 1 Ref: 2702<br>Diversion<br>Size: 1050 x 1000                  |                                                                                                                                                                                                                                                                                                                                                                                                                                                                                                                                                                                                                                                                                                                                                                                                                                                                                                                                                                                                                                                                                                                                                                                                                                                                                                                                                                                                                                                                                                                                                                                                                                                                                                                                                                                                                                                                                                                                                                                                                                                                                                                           |
|                                            | ID: 006 Qty: 6 Ref: 7001<br>Road works ahead<br>Size: 750 High                                                    | Gwyriad Diversion                  | ID: 013 Qty: 1 Ref: 2702<br>Diversion<br>Size: 1050 x 1000                  | Key  ■ Traffic sign  ■ Traffic cone  → Pedestrian barrier  Cone lamp                                                                                                                                                                                                                                                                                                                                                                                                                                                                                                                                                                                                                                                                                                                                                                                                                                                                                                                                                                                                                                                                                                                                                                                                                                                                                                                                                                                                                                                                                                                                                                                                                                                                                                                                                                                                                                                                                                                                                                                                                                                      |
| DIWEDD<br>y gwyriad<br>Diversion<br>ENDS   | ID: 007 Qty: 2 Ref: 2702<br>Diversion Ends<br>Size: 1050 x 1000                                                   |                                    |                                                                             | Diversion route Road closure                                                                                                                                                                                                                                                                                                                                                                                                                                                                                                                                                                                                                                                                                                                                                                                                                                                                                                                                                                                                                                                                                                                                                                                                                                                                                                                                                                                                                                                                                                                                                                                                                                                                                                                                                                                                                                                                                                                                                                                                                                                                                              |
|                                            |                                                                                                                   |                                    |                                                                             | Checked by: A . Crees  Customer: M GROUP WATER  Job reference: 96729307                                                                                                                                                                                                                                                                                                                                                                                                                                                                                                                                                                                                                                                                                                                                                                                                                                                                                                                                                                                                                                                                                                                                                                                                                                                                                                                                                                                                                                                                                                                                                                                                                                                                                                                                                                                                                                                                                                                                                                                                                                                   |
|                                            |                                                                                                                   |                                    |                                                                             | Location: RHOSYMOR, , PLWMP, LLANDYSUL SA44 6JW                                                                                                                                                                                                                                                                                                                                                                                                                                                                                                                                                                                                                                                                                                                                                                                                                                                                                                                                                                                                                                                                                                                                                                                                                                                                                                                                                                                                                                                                                                                                                                                                                                                                                                                                                                                                                                                                                                                                                                                                                                                                           |
|                                            |                                                                                                                   |                                    |                                                                             | Date: 16/05/2025 Description: Road Closure                                                                                                                                                                                                                                                                                                                                                                                                                                                                                                                                                                                                                                                                                                                                                                                                                                                                                                                                                                                                                                                                                                                                                                                                                                                                                                                                                                                                                                                                                                                                                                                                                                                                                                                                                                                                                                                                                                                                                                                                                                                                                |
|                                            |                                                                                                                   |                                    |                                                                             | Scale: NTS OS HA: 0 0330 043 3030 www.corehighways.com                                                                                                                                                                                                                                                                                                                                                                                                                                                                                                                                                                                                                                                                                                                                                                                                                                                                                                                                                                                                                                                                                                                                                                                                                                                                                                                                                                                                                                                                                                                                                                                                                                                                                                                                                                                                                                                                                                                                                                                                                                                                    |
|                                            |                                                                                                                   |                                    |                                                                             | Produced by: Kyle Morales  Design reference: KM/16.05.25/J136857  This Design is adject to Copyright and remains the property of Core Highways.                                                                                                                                                                                                                                                                                                                                                                                                                                                                                                                                                                                                                                                                                                                                                                                                                                                                                                                                                                                                                                                                                                                                                                                                                                                                                                                                                                                                                                                                                                                                                                                                                                                                                                                                                                                                                                                                                                                                                                           |
|                                            |                                                                                                                   |                                    |                                                                             | COFE highways                                                                                                                                                                                                                                                                                                                                                                                                                                                                                                                                                                                                                                                                                                                                                                                                                                                                                                                                                                                                                                                                                                                                                                                                                                                                                                                                                                                                                                                                                                                                                                                                                                                                                                                                                                                                                                                                                                                                                                                                                                                                                                             |