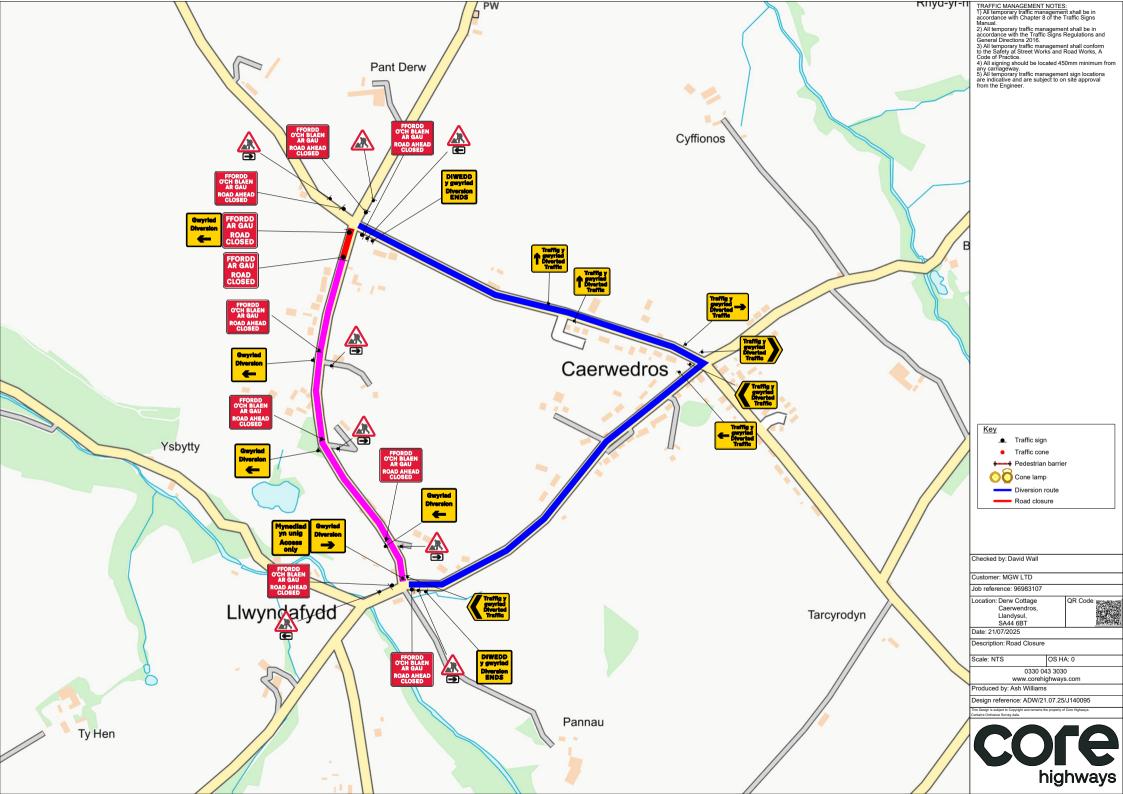

| Sign Schedule                               |                                                                                                 | Sign Schedule                                          |                                                                                                                   |  |
|---------------------------------------------|-------------------------------------------------------------------------------------------------|--------------------------------------------------------|-------------------------------------------------------------------------------------------------------------------|--|
| Traffig y<br>gwyriad<br>Diverted<br>Traffic | ID: 001 Qty: 2 Ref: 2703<br>Diverted traffic<br>Size: 962 x 731 @ 75 X-hgt                      | FFORDD<br>O'CH BLAEN<br>AR GAU<br>ROAD AHEAD<br>CLOSED | ID: 011 Qty: 8 Ref: 7010.1<br>Nature of temporary hazard ahead - Road Ahead Closed<br>Size: 1176 x 938 @ 75 X-hgt |  |
| Traffig y<br>gwyriad<br>Diverted<br>Traffic | ID: 002 Qty: 1 Ref: 2703<br>Diverted traffic<br>Size: 1112 x 731 @ 75 X-hgt                     | Gwyriad<br>Diversion                                   | ID: 012 Qty: 1 Ref: 2702<br>Diversion<br>Size: 1050 x 1000                                                        |  |
| Traffig y<br>gwyriad<br>Diverted<br>Traffic | ID: 003 Qty: 1 Ref: 2704<br>Diverted traffic<br>Size: 1130 x 731 @ 75 X-hgt                     | Gwyriad<br>Diversion                                   | ID: 013 Qty: 4 Ref: 2702<br>Diversion<br>Size: 1050 x 1000                                                        |  |
| Traffig y<br>gwyriad<br>Diverted<br>Traffic | ID: 004 Qty: 1 Ref: 2703<br>Diverted traffic<br>Size: 1112 x 731 @ 75 X-hgt                     | FFORDD<br>AR GAU<br>ROAD<br>CLOSED                     | ID: 014 Qty: 2 Ref: 7010.1<br>Nature of temporary hazard ahead - Road Closed<br>Size: 782 x 788 @ 75 X-hgt        |  |
| Traffig y<br>gwyriad<br>Diverted<br>Traffic | ID: 005 Qty: 2 Ref: 2704<br>Diverted traffic<br>Size: 1130 x 731 @ 75 X-hgt                     |                                                        |                                                                                                                   |  |
| Mynediad<br>yn unig<br>Access<br>only       | ID: 006 Qty: 1 Ref: 13.9<br>Schedule 13-9 : Temporary Information<br>Size: 844 x 788 @ 75 X-Hgt |                                                        |                                                                                                                   |  |
| -                                           | ID: 007 Qty: 2 Ref: 573<br>Direction to hazard left<br>Size: 600 x 400 @ 100 X-Hgt              |                                                        |                                                                                                                   |  |
| DIWEDD<br>y gwyriad<br>Diversion<br>ENDS    | ID: 008 Qty: 2 Ref: 2702<br>Diversion Ends<br>Size: 1050 x 1000                                 |                                                        |                                                                                                                   |  |
|                                             | ID: 009 Qty: 5 Ref: 573<br>Direction to hazard right<br>Size: 600 x 400 @ 100 X-Hgt             |                                                        |                                                                                                                   |  |
|                                             | ID: 010 Qty: 8 Ref: 7001<br>Road works ahead<br>Size: 750 High                                  |                                                        |                                                                                                                   |  |
|                                             |                                                                                                 | -                                                      |                                                                                                                   |  |

TRAFFIC MANAGEMENT NOTES: 17 All temporary traffic management shall be in accordance with Chapter 8 of the Traffic Signs Manual. 2) All temporary traffic management shall be in accordance with Chapter 8 of the Traffic Signs Regulations and accordance with the state of the signs Regulations and accordance with the state of the signs Regulations and accordance with the signal signal signal signal 3) All temporary traffic management shall conform to the Safety at Street Works and Road Works, A Code of Practice. 4) All signing should be located 450mm minimum from 9) All temporary traffic management sign locations are indicative and are subject to on site approval from the Engineer.

|                                          |                                                                                                                                                                                                                         |                                                                                                                                                                                                                                   | ]                                                                                                                                                                                                                                                           |
|------------------------------------------|-------------------------------------------------------------------------------------------------------------------------------------------------------------------------------------------------------------------------|-----------------------------------------------------------------------------------------------------------------------------------------------------------------------------------------------------------------------------------|-------------------------------------------------------------------------------------------------------------------------------------------------------------------------------------------------------------------------------------------------------------|
|                                          |                                                                                                                                                                                                                         |                                                                                                                                                                                                                                   |                                                                                                                                                                                                                                                             |
| Traffic co                               | ne                                                                                                                                                                                                                      |                                                                                                                                                                                                                                   |                                                                                                                                                                                                                                                             |
| Pedestria                                | n barrie                                                                                                                                                                                                                | r                                                                                                                                                                                                                                 |                                                                                                                                                                                                                                                             |
| Cone lam                                 | ıp                                                                                                                                                                                                                      |                                                                                                                                                                                                                                   |                                                                                                                                                                                                                                                             |
| Diversion                                | route                                                                                                                                                                                                                   |                                                                                                                                                                                                                                   |                                                                                                                                                                                                                                                             |
| <ul> <li>Road closure</li> </ul>         |                                                                                                                                                                                                                         |                                                                                                                                                                                                                                   |                                                                                                                                                                                                                                                             |
|                                          |                                                                                                                                                                                                                         |                                                                                                                                                                                                                                   |                                                                                                                                                                                                                                                             |
| avid Wall                                |                                                                                                                                                                                                                         |                                                                                                                                                                                                                                   |                                                                                                                                                                                                                                                             |
|                                          |                                                                                                                                                                                                                         |                                                                                                                                                                                                                                   |                                                                                                                                                                                                                                                             |
|                                          |                                                                                                                                                                                                                         |                                                                                                                                                                                                                                   |                                                                                                                                                                                                                                                             |
|                                          |                                                                                                                                                                                                                         |                                                                                                                                                                                                                                   |                                                                                                                                                                                                                                                             |
| / Cottage<br>wendros,<br>dysul,<br>4 6BT |                                                                                                                                                                                                                         | QR Code:                                                                                                                                                                                                                          | 回びにおけ                                                                                                                                                                                                                                                       |
| )25                                      |                                                                                                                                                                                                                         |                                                                                                                                                                                                                                   |                                                                                                                                                                                                                                                             |
| oad Closur                               | e                                                                                                                                                                                                                       |                                                                                                                                                                                                                                   |                                                                                                                                                                                                                                                             |
|                                          | OS H                                                                                                                                                                                                                    | A: 0                                                                                                                                                                                                                              |                                                                                                                                                                                                                                                             |
|                                          |                                                                                                                                                                                                                         |                                                                                                                                                                                                                                   |                                                                                                                                                                                                                                                             |
| Ash William                              | ıs                                                                                                                                                                                                                      |                                                                                                                                                                                                                                   |                                                                                                                                                                                                                                                             |
| nce: ADW/2                               | 1.07.25                                                                                                                                                                                                                 | /J140095                                                                                                                                                                                                                          |                                                                                                                                                                                                                                                             |
| opyright and remains<br>data.            | the property o                                                                                                                                                                                                          | Core Highways.                                                                                                                                                                                                                    |                                                                                                                                                                                                                                                             |
|                                          |                                                                                                                                                                                                                         | <b>Fe</b>                                                                                                                                                                                                                         |                                                                                                                                                                                                                                                             |
|                                          | Traffic Co<br>Pedestria<br>Ocone larr<br>Diversion<br>Road clos<br>ravid Wall<br>W LTD<br>96983107<br>/ Cottage<br>wendros,<br>Jysul,<br>4 6BT<br>125<br>Dad Closur<br>0330 (<br>www.corel<br>Ash William<br>cc: A DW/2 | Cone lamp<br>Diversion route<br>Road closure<br>avid Wall<br>W LTD<br>96983107<br>/ Cottage<br>wendros,<br>dysul,<br>4 BT<br>/25<br>boad Closure<br>OS H,<br>0330 043 303<br>www.corehighway<br>Ash Williams<br>cce: ADW/21.07.25 | Traffic cone Pedestrian barrier Cone lamp Diversion route Road closure avid Wall WLTD 966983107 C Cottage wendros, tysul, 4 GBT 25 Dad Closure OS HA: 0 0330 043 3030 www.corehighways.com Ash Williams tee: ADW/21.07.25/J140995 tee: ADW/21.07.25/J140955 |