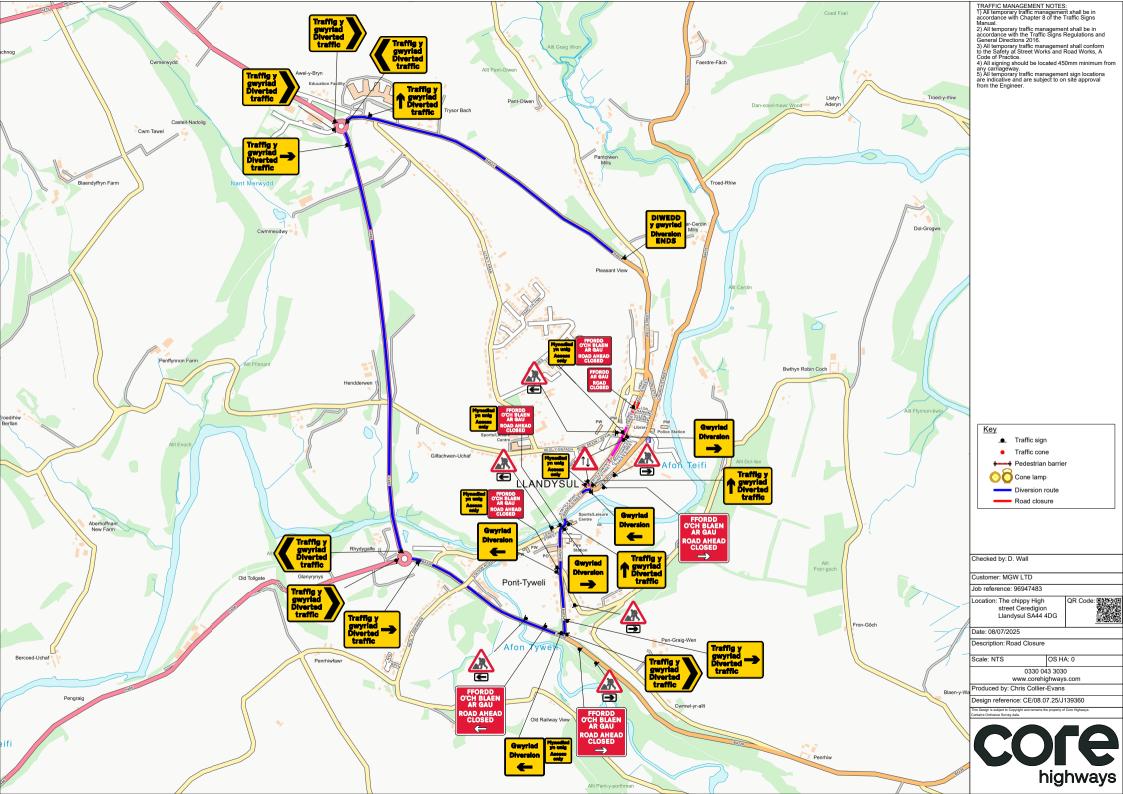

|                                                            |                                                                                                                         |                                             |                                                                                                                  | TRAFFIC MANAGEMENT NOTES:<br>1) All temporary traffic management shall be in<br>accordance with Chapter 8 of the Traffic Signs                                                                                                                                                                                                                                                                                                                                                                                                                                                                                                                                                                                                                      |
|------------------------------------------------------------|-------------------------------------------------------------------------------------------------------------------------|---------------------------------------------|------------------------------------------------------------------------------------------------------------------|-----------------------------------------------------------------------------------------------------------------------------------------------------------------------------------------------------------------------------------------------------------------------------------------------------------------------------------------------------------------------------------------------------------------------------------------------------------------------------------------------------------------------------------------------------------------------------------------------------------------------------------------------------------------------------------------------------------------------------------------------------|
| Sign Schedule                                              |                                                                                                                         | Sign Schedule                               |                                                                                                                  | Accordance with Chapter of the Traffic Signs<br>Manual.<br>2) All temporary traffic management shall be in<br>accordance with the Traffic Signs Regulations and<br>General Directions 2016.                                                                                                                                                                                                                                                                                                                                                                                                                                                                                                                                                         |
| Traffig y<br>gwyriad<br>Diverted<br>traffic                | ID: 001 Item: Qty: 2 Ref: 2704<br>Diverted traffic<br>Size: 1130 x 731 @ 75 X-hgt                                       | Traffig y<br>gwyriad<br>Diverted<br>traffic | ID: 009 Item: Qty: 3 Ref: 2703<br>Diverted traffic<br>Size: 1112 x 731 @ 75 X-hgt                                | <ul> <li>General Directions 2016. "Sign Frequencies and<br/>3) All temporary traffic management shall conform<br/>to the Safety at Street Works and Road Works, A<br/>Code of Practice.</li> <li>All signing should be located 450mm minimum from<br/>any carriageway.</li> <li>All temporary traffic management sign locations<br/>are indicative and are subject to on site approval<br/>from the Engineer.</li> </ul>                                                                                                                                                                                                                                                                                                                            |
|                                                            | ID: 002 Item: Qty: 2 Ref: 521<br>Two-way traffic<br>Size: 750 High                                                      | Traffig y<br>gwyriad<br>Diverted<br>traffic | ID: 010 Item: Qty: 4 Ref: 2704<br>Diverted traffic<br>Size: 1130 x 731 @ 75 X-hgt                                |                                                                                                                                                                                                                                                                                                                                                                                                                                                                                                                                                                                                                                                                                                                                                     |
| Traffig y<br>gwyriad<br>Diverted<br>traffic                | ID: 003 Item: Qty: 3 Ref: 2703<br>Diverted traffic<br>Size: 962 x 731 @ 75 X-hgt                                        |                                             | ID: 011 Item: Qty: 3 Ref: 573<br>Direction to hazard left<br>Size: 600 x 400 @ 100 X-Hgt                         |                                                                                                                                                                                                                                                                                                                                                                                                                                                                                                                                                                                                                                                                                                                                                     |
| FFORDD<br>OCH BLAEN<br>AR GAU<br>ROAD AHEAD<br>CLOSED<br>← | ID: 004 Item: Qty: 3 Ref: 13.9<br>Schedule 13-9 : Temporary Information<br>Size: 1177 x 1154 @ 75 X-Hgt                 |                                             | ID: 012 Item: Qty: 3 Ref: 573<br>Direction to hazard right<br>Size: 600 x 400 @ 100 X-Hgt                        |                                                                                                                                                                                                                                                                                                                                                                                                                                                                                                                                                                                                                                                                                                                                                     |
| Mynediad<br>yn unig<br>Access<br>only                      | ID: 005 Item: Qty: 5 Ref: 13.9<br>Schedule 13-9 : Temporary Information<br>Size: 1125 x 1050 @ 100 X-Hgt                | R                                           | ID: 013 Item: Qty: 6 Ref: 7001<br>Road works ahead<br>Size: 750 High                                             |                                                                                                                                                                                                                                                                                                                                                                                                                                                                                                                                                                                                                                                                                                                                                     |
| Gwyriad<br>Diversion                                       | ID: 006 Item: Qty: 2 Ref: 2702<br>Diversion<br>Size: 1050 x 1000                                                        | DIWEDD<br>y gwyriad<br>Diversion<br>ENDS    | ID: 014 Item: Qty: 1 Ref: 2702<br>Diversion Ends<br>Size: 1050 x 1000                                            | ▲       Traffic sign         ●       Traffic cone         ←       Pedestrian barrier         ♦       Pedestrian barrier         ♦       €         ♦       €         ♦       ●         ♦       ●         ♦       ●         ♦       ●         ♦       ●         ♦       ●         ♦       ●         ♦       ●         ●       ●         ●       ●         ●       ●         ●       ●         ●       ●         ●       ●         ●       ●         ●       ●         ●       ●         ●       ●         ●       ●         ●       ●         ●       ●         ●       ●         ●       ●         ●       ●         ●       ●         ●       ●         ●       ●         ●       ●         ●       ●         ●       ●         ●       ●         < |
| Gwyriad<br>Diversion                                       | ID: 007 Item: Qty: 3 Ref: 2702<br>Diversion<br>Size: 1050 x 1000                                                        | FFORDD<br>AR GAU<br>ROAD<br>CLOSED          | ID: 015 Item: Qty: 1 Ref: 7010.1<br>Nature of temporary hazard ahead - Road Closed<br>Size: 782 x 788 @ 75 X-hgt | Checked by: D. Wall                                                                                                                                                                                                                                                                                                                                                                                                                                                                                                                                                                                                                                                                                                                                 |
| FFORDD<br>O'CH BLAEN<br>AR GAU<br>ROAD AHEAD<br>CLOSED     | ID: 008 Item: Qty: 3 Ref: 7010.1<br>Nature of temporary hazard ahead - Road Ahead Closed<br>Size: 1176 x 938 @ 75 X-hgt |                                             |                                                                                                                  | Crieckeu by D. wain<br>Customer: MGW LTD<br>Job reference: 96947483<br>Location: The chippy High<br>street Ceredigion<br>Llandysul SA44 4DG<br>Date: 08/07/2025                                                                                                                                                                                                                                                                                                                                                                                                                                                                                                                                                                                     |
|                                                            |                                                                                                                         |                                             |                                                                                                                  | Date:         000/FI2620           Description:         Road Closure           Scale:         NTS         05 HA: 0           0330.043.3030         www.corehighways.com           Produced by:         Chris. Collier-Evans           Design reference:         CE/08.07.25/J139360           Two Days is bagietic toopyrat and warms to property of core Hyways.                                                                                                                                                                                                                                                                                                                                                                                   |
|                                                            |                                                                                                                         |                                             |                                                                                                                  | core course the set                                                                                                                                                                                                                                                                                                                                                                                                                                                                                                                                                                                                                                                                                                                                 |