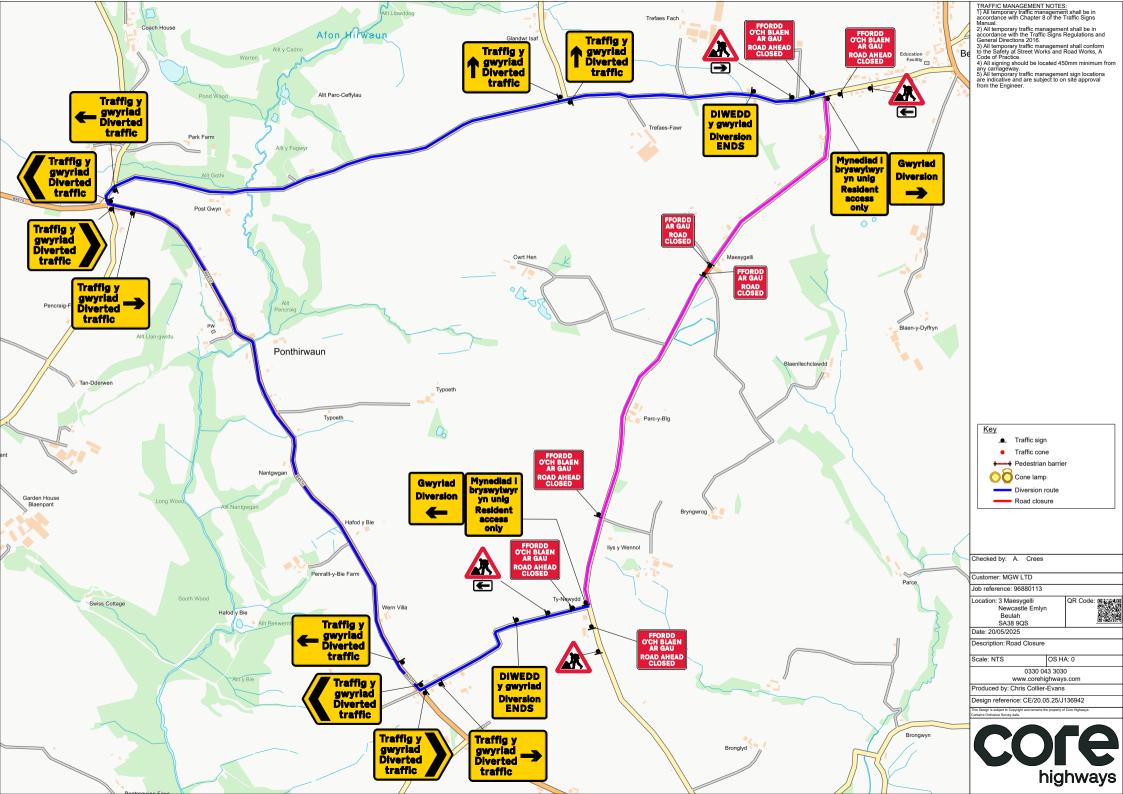

| Sign Schedule                                                     |                                                                                                         | Sign Schedule                                          |                                                                                                                         | TRAFFIC MANAGEMENT NOTES:  1) All temporary traffic management sh accordance with Chapter 8 of the Traffic Manual.  2) All temporary traffic management sh accordance with the Traffic Signs Regu                                                                                                                                                                                                                                                                                                                                                                                                                                                                                                                                                                                                                                                                                                                                                                                                                                                                                                                                                                                                                                                                                                                                                                                                                                                                                                                                                                                                                                                                                                                                                                                                                                                                                                                                                                                                                                                                                                                                 |
|-------------------------------------------------------------------|---------------------------------------------------------------------------------------------------------|--------------------------------------------------------|-------------------------------------------------------------------------------------------------------------------------|-----------------------------------------------------------------------------------------------------------------------------------------------------------------------------------------------------------------------------------------------------------------------------------------------------------------------------------------------------------------------------------------------------------------------------------------------------------------------------------------------------------------------------------------------------------------------------------------------------------------------------------------------------------------------------------------------------------------------------------------------------------------------------------------------------------------------------------------------------------------------------------------------------------------------------------------------------------------------------------------------------------------------------------------------------------------------------------------------------------------------------------------------------------------------------------------------------------------------------------------------------------------------------------------------------------------------------------------------------------------------------------------------------------------------------------------------------------------------------------------------------------------------------------------------------------------------------------------------------------------------------------------------------------------------------------------------------------------------------------------------------------------------------------------------------------------------------------------------------------------------------------------------------------------------------------------------------------------------------------------------------------------------------------------------------------------------------------------------------------------------------------|
| Mynediad i<br>bryswylwyr<br>yn unig<br>Resident<br>access<br>only | ID: 001 Item: Qty: 2 Ref: 13.9<br>Schedule 13-9: Temporary Information<br>Size: 1293 x 1425 @ 100 X-Hgt | Gwyriad<br>Diversion                                   | ID: 008 Item: Qty: 1 Ref: 2702<br>Diversion<br>Size: 1050 x 1000                                                        | accordance with the Iranac Signs Regul<br>General Directions 2016.  30 the Land Signs Regular Signs |
| Traffig y gwyriad Diverted traffic                                | ID: 002 Item: Qty: 2 Ref: 2703 Diverted traffic Size: 962 x 731 @ 75 X-hgt                              | Gwyriad<br>Diversion                                   | ID: 009 Item: Qty: 1 Ref: 2702<br>Diversion<br>Size: 1050 x 1000                                                        |                                                                                                                                                                                                                                                                                                                                                                                                                                                                                                                                                                                                                                                                                                                                                                                                                                                                                                                                                                                                                                                                                                                                                                                                                                                                                                                                                                                                                                                                                                                                                                                                                                                                                                                                                                                                                                                                                                                                                                                                                                                                                                                                   |
| DIWEDD<br>y gwyriad<br>Diversion<br>ENDS                          | ID: 003 Item: Qty: 2 Ref: 2702<br>Diversion Ends<br>Size: 1050 x 1000                                   |                                                        | ID: 010 Item: Qty: 1 Ref: 573 Direction to hazard right Size: 600 x 400 @ 100 X-Hgt                                     |                                                                                                                                                                                                                                                                                                                                                                                                                                                                                                                                                                                                                                                                                                                                                                                                                                                                                                                                                                                                                                                                                                                                                                                                                                                                                                                                                                                                                                                                                                                                                                                                                                                                                                                                                                                                                                                                                                                                                                                                                                                                                                                                   |
| Traffig y gwyriad Diverted traffic                                | ID: 004 Item: Qty: 2 Ref: 2703 Diverted traffic Size: 1112 x 731 @ 75 X-hgt                             |                                                        | ID: 011 Item: Qty: 2 Ref: 573 Direction to hazard left Size: 600 x 400 @ 100 X-Hgt                                      |                                                                                                                                                                                                                                                                                                                                                                                                                                                                                                                                                                                                                                                                                                                                                                                                                                                                                                                                                                                                                                                                                                                                                                                                                                                                                                                                                                                                                                                                                                                                                                                                                                                                                                                                                                                                                                                                                                                                                                                                                                                                                                                                   |
| Traffig y gwyriad Diverted traffic                                | ID: 005 Item: Qty: 2 Ref: 2703 Diverted traffic Size: 1112 x 731 @ 75 X-hgt                             | A                                                      | ID: 012 Item: Qty: 4 Ref: 7001<br>Road works ahead<br>Size: 750 High                                                    |                                                                                                                                                                                                                                                                                                                                                                                                                                                                                                                                                                                                                                                                                                                                                                                                                                                                                                                                                                                                                                                                                                                                                                                                                                                                                                                                                                                                                                                                                                                                                                                                                                                                                                                                                                                                                                                                                                                                                                                                                                                                                                                                   |
| Traffig y gwyriad Diverted traffic                                | ID: 006 Item: Qty: 2 Ref: 2704 Diverted traffic Size: 1130 x 731 @ 75 X-hgt                             | FFORDD<br>O'CH BLAEN<br>AR GAU<br>ROAD AHEAD<br>CLOSED | ID: 013 Item: Qty: 5 Ref: 7010.1<br>Nature of temporary hazard ahead - Road Ahead Closed<br>Size: 1176 x 938 @ 75 X-hgt | Key  ■ Traffic sign  ■ Traffic cone  → Pedestrian barrier  Cone lamp                                                                                                                                                                                                                                                                                                                                                                                                                                                                                                                                                                                                                                                                                                                                                                                                                                                                                                                                                                                                                                                                                                                                                                                                                                                                                                                                                                                                                                                                                                                                                                                                                                                                                                                                                                                                                                                                                                                                                                                                                                                              |
| Traffig y gwyriad Diverted traffic                                | ID: 007 Item: Qty: 2 Ref: 2704 Diverted traffic Size: 1130 x 731 @ 75 X-hgt                             | FFORDD<br>AR GAU<br>ROAD<br>CLOSED                     | ID: 014 Item: Qty: 2 Ref: 7010.1<br>Nature of temporary hazard ahead - Road Closed<br>Size: 782 x 788 @ 75 X-hgt        | Diversion route Road closure  Checked by: A. Crees                                                                                                                                                                                                                                                                                                                                                                                                                                                                                                                                                                                                                                                                                                                                                                                                                                                                                                                                                                                                                                                                                                                                                                                                                                                                                                                                                                                                                                                                                                                                                                                                                                                                                                                                                                                                                                                                                                                                                                                                                                                                                |
|                                                                   |                                                                                                         |                                                        |                                                                                                                         | Customer: MGW LTD                                                                                                                                                                                                                                                                                                                                                                                                                                                                                                                                                                                                                                                                                                                                                                                                                                                                                                                                                                                                                                                                                                                                                                                                                                                                                                                                                                                                                                                                                                                                                                                                                                                                                                                                                                                                                                                                                                                                                                                                                                                                                                                 |
|                                                                   |                                                                                                         |                                                        |                                                                                                                         | Job reference: 96880113  Location: 3 Maesygelli QR                                                                                                                                                                                                                                                                                                                                                                                                                                                                                                                                                                                                                                                                                                                                                                                                                                                                                                                                                                                                                                                                                                                                                                                                                                                                                                                                                                                                                                                                                                                                                                                                                                                                                                                                                                                                                                                                                                                                                                                                                                                                                |
|                                                                   |                                                                                                         |                                                        |                                                                                                                         | Newcastle Emlyn<br>Beulah<br>SA38 9QS                                                                                                                                                                                                                                                                                                                                                                                                                                                                                                                                                                                                                                                                                                                                                                                                                                                                                                                                                                                                                                                                                                                                                                                                                                                                                                                                                                                                                                                                                                                                                                                                                                                                                                                                                                                                                                                                                                                                                                                                                                                                                             |
|                                                                   |                                                                                                         |                                                        |                                                                                                                         | Date: 20/05/2025                                                                                                                                                                                                                                                                                                                                                                                                                                                                                                                                                                                                                                                                                                                                                                                                                                                                                                                                                                                                                                                                                                                                                                                                                                                                                                                                                                                                                                                                                                                                                                                                                                                                                                                                                                                                                                                                                                                                                                                                                                                                                                                  |
|                                                                   |                                                                                                         |                                                        |                                                                                                                         | Description: Road Closure  Scale: NTS OS HA: 0                                                                                                                                                                                                                                                                                                                                                                                                                                                                                                                                                                                                                                                                                                                                                                                                                                                                                                                                                                                                                                                                                                                                                                                                                                                                                                                                                                                                                                                                                                                                                                                                                                                                                                                                                                                                                                                                                                                                                                                                                                                                                    |
|                                                                   |                                                                                                         |                                                        |                                                                                                                         | 0330 043 3030<br>www.corehighways.cor                                                                                                                                                                                                                                                                                                                                                                                                                                                                                                                                                                                                                                                                                                                                                                                                                                                                                                                                                                                                                                                                                                                                                                                                                                                                                                                                                                                                                                                                                                                                                                                                                                                                                                                                                                                                                                                                                                                                                                                                                                                                                             |
|                                                                   |                                                                                                         |                                                        |                                                                                                                         | Produced by: Chris Collier-Evans                                                                                                                                                                                                                                                                                                                                                                                                                                                                                                                                                                                                                                                                                                                                                                                                                                                                                                                                                                                                                                                                                                                                                                                                                                                                                                                                                                                                                                                                                                                                                                                                                                                                                                                                                                                                                                                                                                                                                                                                                                                                                                  |
|                                                                   |                                                                                                         |                                                        |                                                                                                                         | Design reference: CE/20.05.25/J1369 This Design is subject to Copyright and remains the property of Core H                                                                                                                                                                                                                                                                                                                                                                                                                                                                                                                                                                                                                                                                                                                                                                                                                                                                                                                                                                                                                                                                                                                                                                                                                                                                                                                                                                                                                                                                                                                                                                                                                                                                                                                                                                                                                                                                                                                                                                                                                        |
| 1                                                                 |                                                                                                         |                                                        |                                                                                                                         | Contains Ordnance Survey data.                                                                                                                                                                                                                                                                                                                                                                                                                                                                                                                                                                                                                                                                                                                                                                                                                                                                                                                                                                                                                                                                                                                                                                                                                                                                                                                                                                                                                                                                                                                                                                                                                                                                                                                                                                                                                                                                                                                                                                                                                                                                                                    |
|                                                                   |                                                                                                         |                                                        |                                                                                                                         |                                                                                                                                                                                                                                                                                                                                                                                                                                                                                                                                                                                                                                                                                                                                                                                                                                                                                                                                                                                                                                                                                                                                                                                                                                                                                                                                                                                                                                                                                                                                                                                                                                                                                                                                                                                                                                                                                                                                                                                                                                                                                                                                   |

MENT NOTES: ffic management shall be in napter 8 of the Traffic Signs ffic management shall be in e Traffic Signs Regulations and 2016. ffic management shall conform eet Works and Road Works, A be located 450mm minimum from

ffic management sign locations ire subject to on site approval

0330 043 3030 v.corehighways.com Collier-Evans

E/20.05.25/J136942

QR Code: