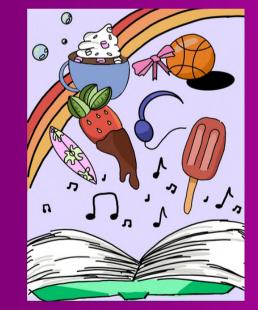

Pg. 7 - Short breaks

Young carer ID card

ceredigion.gov.uk/youngcarercard

Pg. 8 - 10 - Places to get a break

Pg. 11 - Young Carers Action Day

Pg. 12 - Information & Support

FREE

To celebrate **Young Carers Action Day 2025**, we asked you to design a cover for the Spring 2025 edition of our Carers magazine!

2025 THEME -'GIVE ME A BREAK'

We would like to say a big thank you to everyone who took the time to enter our competition.